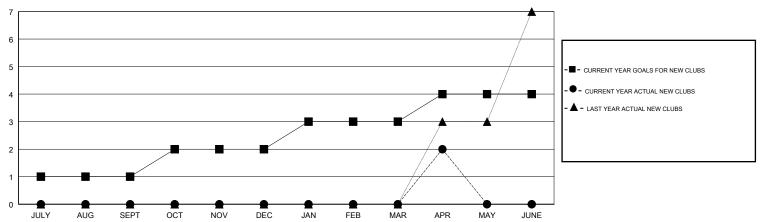

ers) |
| JULY/AUG/SEPT | 1             | 0         | 0             | JULY/AUG/SEPT         | 60                        | 117                     | 60                                           |
| OCT/NOV/DEC   | 1             | 0         | 2             | OCT/NOV/DEC           | -5                        | 36                      | 241                                          |
| JAN/FEB/MAR   | 1             | 0         | 5             | JAN/FEB/MAR           | 60                        | 155                     | 152                                          |
| APR/MAY/JUNE  | 1             | 2         | 0             | APR/MAY/JUNE          | -5                        | 63                      | 6                                            |

#### GOALS AND ACTUAL NEW CLUBS CUMULATIVE



## GOALS AND ACTUAL MEMBERS CUMULATIVE



| DROPPED CLUBS: 7  DROPPED MEMBERS |            | 32 CLUBS OF 59 ADDED 1 OR MORE<br>NEW MEMBERS | GENDER DISTRIBUTION  MALE 1,178 (51.64%)  FEMALE 1,103 (48.36%)  Women Percentage Fiscal Year Goal: 40% |     |
|-----------------------------------|------------|-----------------------------------------------|---------------------------------------------------------------------------------------------------------|-----|
| DECEASED                          | 18         | CLICK HERE FOR CUMULATIVE                     | TOTAL FAMILY UNIT MEMBERS                                                                               | 983 |
| CLUB CANCELLED OTHER              | 143<br>298 | MEMBERSHIP DATA                               | FAMILY MEMBERS PAYING HA