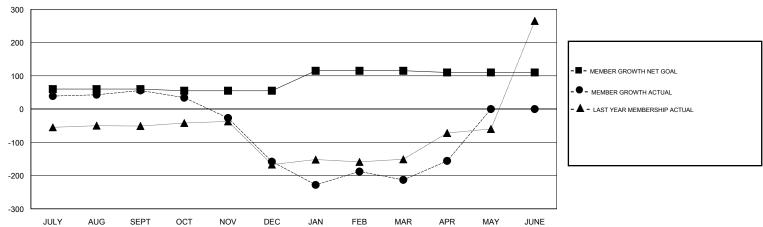

## GOALS AND ACTUAL MEMBERS CUMULATIVE

| DROPPED CLUBS: 7  DROPPED MEMBERS |            | 32 CLUBS OF 59 ADDED 1 OR MORE<br>NEW MEMBERS | GENDER DISTRIBUTION  MALE 1,178 (51.64%)  FEMALE 1,103 (48.36%)  Women Percentage Fiscal Year Goal: 40% |     |
|-----------------------------------|------------|-----------------------------------------------|---------------------------------------------------------------------------------------------------------|-----|
| DECEASED                          | 18         | CLICK HERE FOR CUMULATIVE                     | TOTAL FAMILY UNIT MEMBERS                                                                               | 983 |
| CLUB CANCELLED OTHER              | 143<br>298 | MEMBERSHIP DATA                               | FAMILY MEMBERS PAYING HALF                                                                              | 578 |
| TOTAL                             | 459        |                                               | DUES                                                                                                    |     |